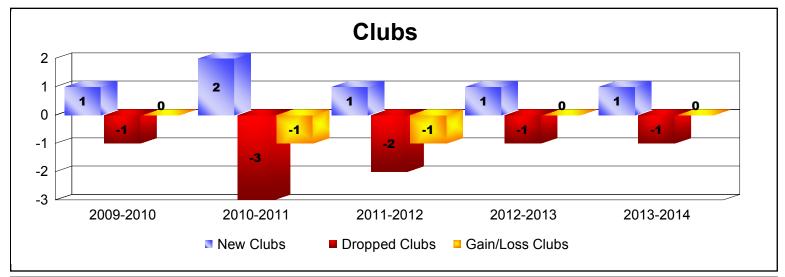

District 49 A

As of June 2014 Cumulative

| Year      | New<br>Clubs | Dropped<br>Clubs | Gain/<br>Loss<br>Clubs | New<br>Members | Charter<br>Members | Reinstate<br>Members | Transfer<br>Members | Total<br>Member<br>Added | Total<br>Members<br>Dropped | Gain/<br>Loss<br>Members |
|-----------|--------------|------------------|------------------------|----------------|--------------------|----------------------|---------------------|--------------------------|-----------------------------|--------------------------|
| 2009-2010 | 1            | -1               | 0                      | 278            | 21                 | 28                   | 3                   | 330                      | -303                        | 27                       |
| 2010-2011 | 2            | -3               | -1                     | 189            | 73                 | 32                   | 10                  | 304                      | -363                        | -59                      |
| 2011-2012 | 1            | -2               | -1                     | 298            | 24                 | 13                   | 4                   | 339                      | -339                        | 0                        |
| 2012-2013 | 1            | -1               | 0                      | 337            | 25                 | 43                   | 18                  | 423                      | -410                        | 13                       |
| 2013-2014 | 1            | -1               | 0                      | 366            | 29                 | 18                   | 14                  | 427                      | -377                        | 50                       |
| Average   | 1            | -2               | 0                      | 294            | 34                 | 27                   | 10                  | 365                      | -358                        | 6                        |