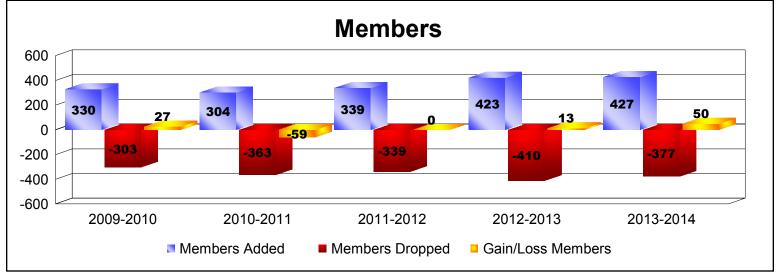

District 49 A

As of June 2014 Cumulative

| Year      | New<br>Clubs | Dropped<br>Clubs | Gain/<br>Loss<br>Clubs | New<br>Members | Charter<br>Members | Reinstate<br>Members | Transfer<br>Members | Total<br>Member<br>Added | Total<br>Members<br>Dropped | Gain/<br>Loss<br>Members |
|-----------|--------------|------------------|------------------------|----------------|--------------------|----------------------|---------------------|--------------------------|-----------------------------|--------------------------|
| 2009-2010 | 1            | -1               | 0                      | 278            | 21                 | 28                   | 3                   | 330                      | -303                        | 27                       |
| 2010-2011 | 2            | -3               | -1                     | 189            | 73                 | 32                   | 10                  | 304                      | -363                        | -59                      |
| 2011-2012 | 1            | -2               | -1                     | 298            | 24                 | 13                   | 4                   | 339                      | -339                        | 0                        |
| 2012-2013 | 1            | -1               | 0                      | 337            | 25                 | 43                   | 18                  | 423                      | -410                        | 13                       |
| 2013-2014 | 1            | -1               | 0                      | 366            | 29                 | 18                   | 14                  | 427                      | -377                        | 50                       |
| Average   | 1            | -2               | 0                      | 294            | 34                 | 27                   | 10                  | 365                      | -358                        | 6                        |